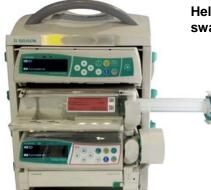

Syringe label barcode contains Drug Name and Concentration information

Scan label barcode and complete dose information

Helps eliminate syringe swaps

Scan unit dose container & automatically create a complete label

Helps eliminate drugs swaps

Space Infusion System

Insert labeled syringe in Perfusor Space

Drug is properly identified and Perfusor Space is ready to start

More accurate - less typos

5

Integration is work-in-progress