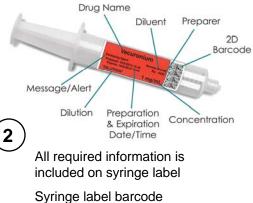

## Safe Work Flow

- Improved medication safety with the Space Infusion System & Safe Label System™
- Helps eliminate drug and syringe swaps
- Improved accuracy to reduce typos
- Seamless integration using machine-readable barcode on label

Syringe label barcode contains Drug Name and Concentration information

Scan label barcode and complete dose information

Helps eliminate syringe swaps

Scan unit dose container & automatically create a complete label