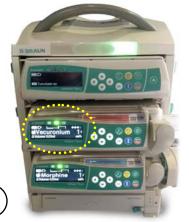

Helps eliminate drugs swaps

Space Infusion System

Insert labeled syringe in Perfusor Space

Drug is properly identified and Perfusor Space is ready to start

More accurate - less typos

5

Integration is work-in-progress