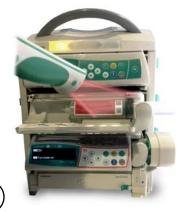

Helps eliminate drugs swaps

Space Infusion System

Insert labeled syringe in Perfusor Space

Drug is properly identified and Perfusor Space is ready to start

More accurate - less typos

5

Integration is work-in-progress