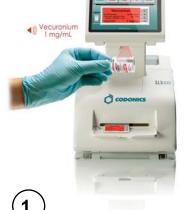

Syringe label barcode contains Drug Name and Concentration information

Scan label barcode and complete dose information

Helps eliminate syringe swaps

Scan unit dose container & automatically create a complete label

Helps eliminate drugs swaps

Space Infusion System

Insert labeled syringe in Perfusor Space

Drug is properly identified and Perfusor Space is ready to start

More accurate - less typos

5

Integration is work-in-progress